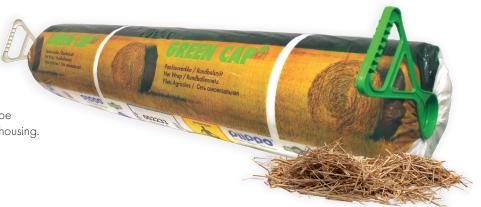

# **GREEN CAP NG**

The Green Cap® NG system makes the installation of the net wrap easy. The net goes smoothly in the right direction at once. This eliminates unnecessary lifting. The green marking on the net indicates the right direction of rotation.

# **EASY LIFTERS**

**Easy lifters** are carry handles which make lifting the roll easy and ergonomic. The lifters are quick to remove and they can be recycled.

## **SUPERCORE**

Light rain is not a problem for this core that retains its reliability also in difficult conditions. Thanks to SuperCore, the cores will no longer stick in the trays. Inside each core, there is a unique quality control number according to which the production time can be identified.