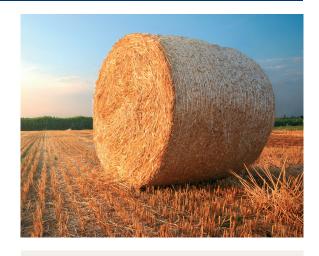

# GREEN CAP NG

GREEN CAP NG proven reliability throughout the world saving time and money

High Tensile Strength makes excellent bales time after time giving minimum net usage roll after roll